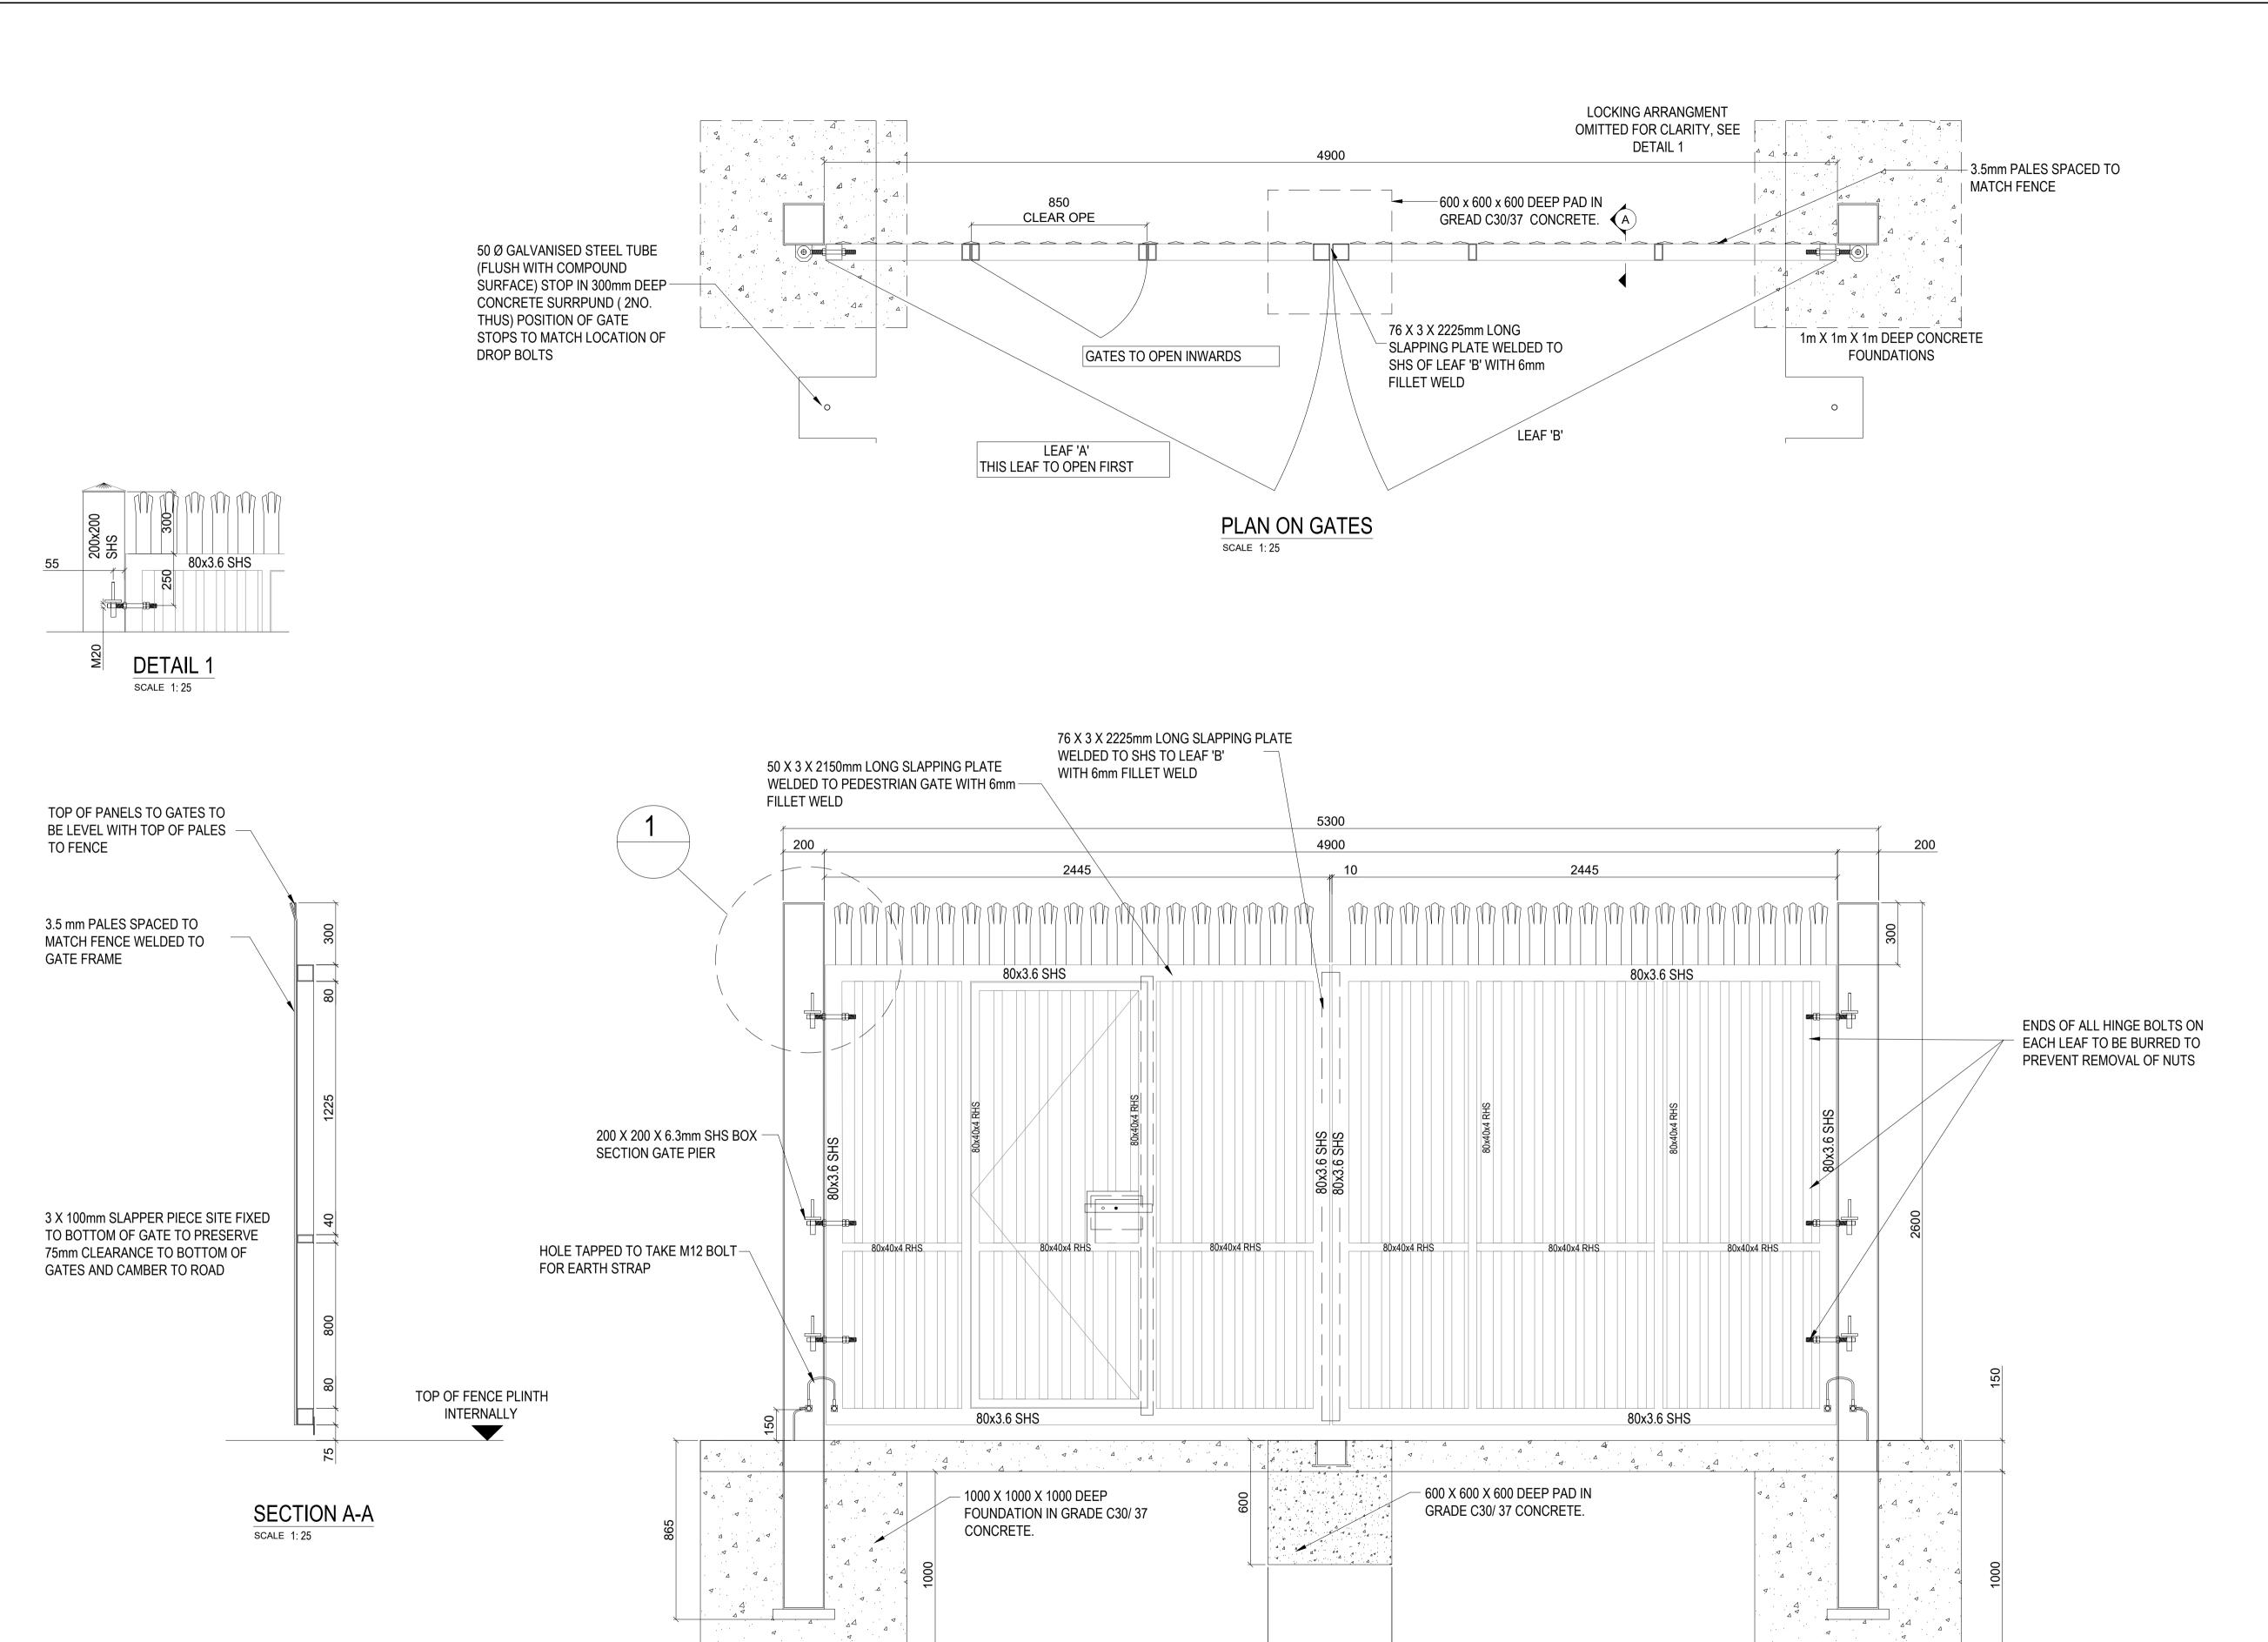

**ELEVATION TO INSIDE OF GATES** 

1755

1000

SCALE 1: 25

1745

1000

Notes:

- All drawings are to be read in conjunction with all relevant Specifications, Bills of Quantities, Architectural, Services and Engineering drawings.
- 2. Any discrepancies between these documents shall be brought
- to the attention of the Engineer.
- All dimensions are in millimetres, unless noted otherwise.
  All levels are in metres related to Ordnance Datum.
- 5. Drawings are not to be scaled.