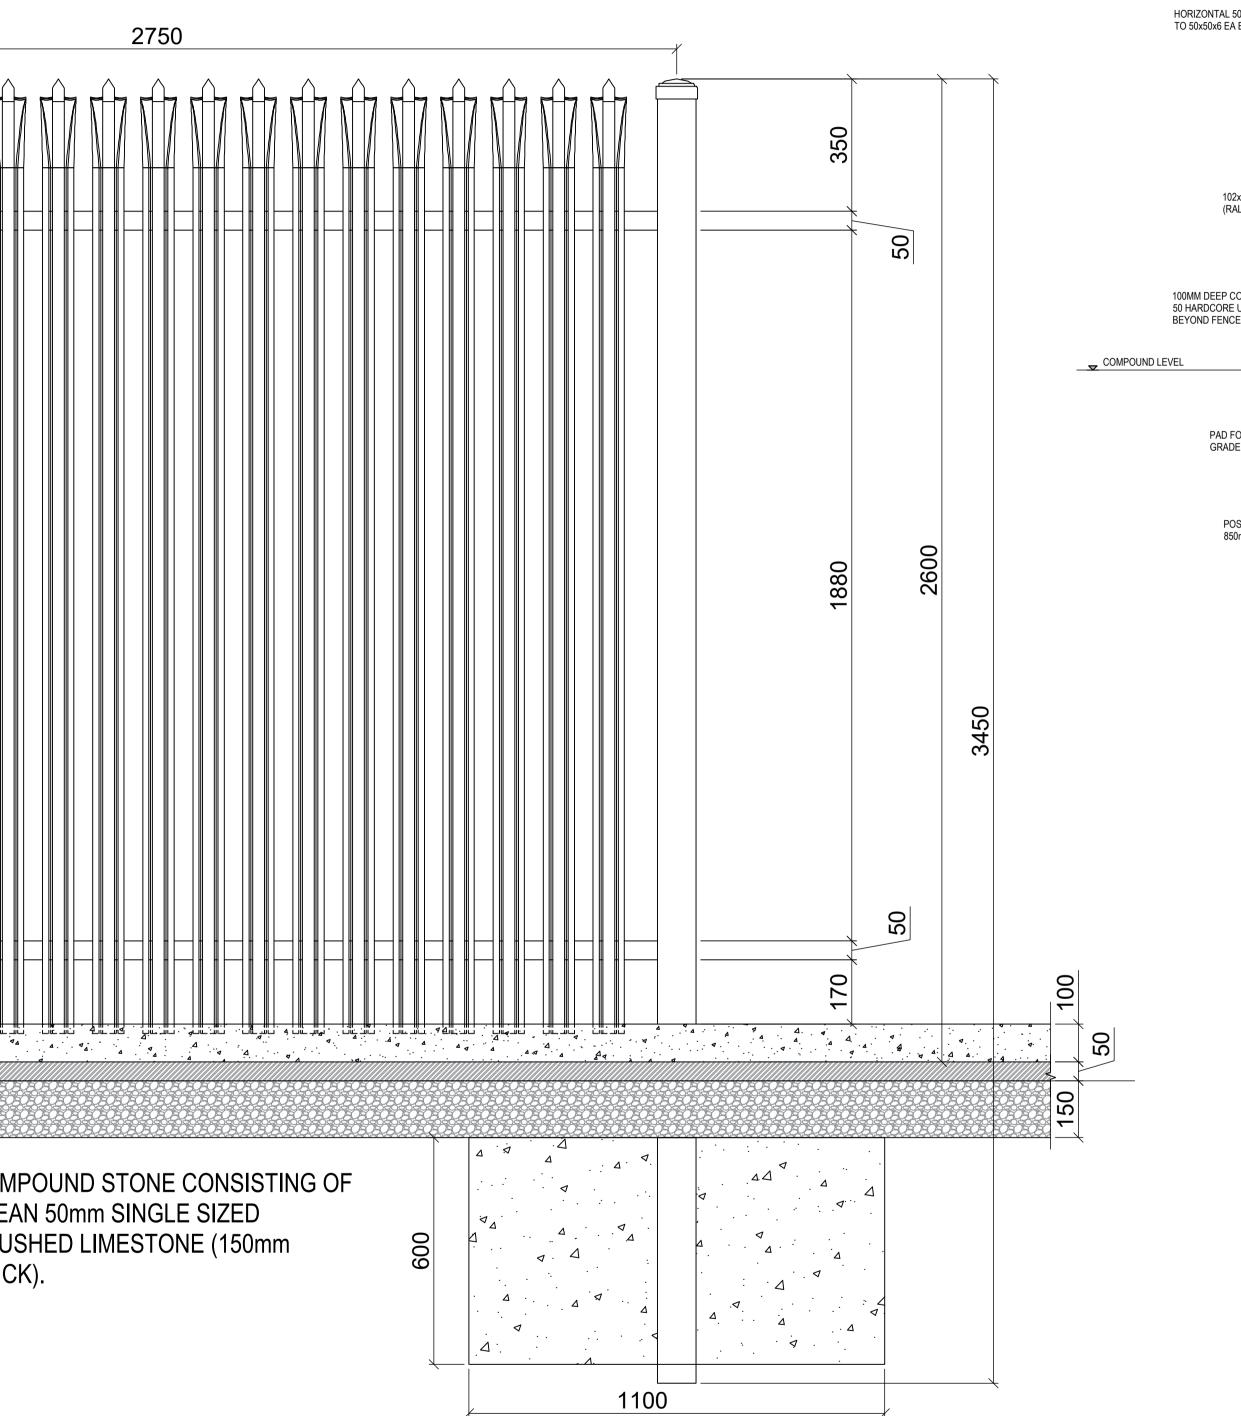

|                                                                                                                        |          | ¥        |    |    |       |     |  |                             |
|------------------------------------------------------------------------------------------------------------------------|----------|----------|----|----|-------|-----|--|-----------------------------|
| 50mm SPACING BETWEEN PALES-                                                                                            |          |          |    | 50 |       |     |  |                             |
| ANGLE BRACKET FIXED INTO WEB                                                                                           |          |          |    |    |       |     |  |                             |
| WITH TRIAD HEADS & WELDED TO<br>50x50x6 STEEL ANGLE                                                                    |          |          |    |    |       |     |  |                             |
| 50x50x6 EA PCC HORIZONTAI<br>(RAL TO MATCH PALES)<br>ALL POSTS PREDRILLED WITH 13 mm                                   | L RAILS  |          |    |    |       |     |  |                             |
| DIA. FIXING HOLES<br>100MM DEEP CONCRETE PLINTH<br>WITH 50 HARDCORE UNDER TO<br>EXTEND 75 BEYOND FENCE LAID TO<br>FALL |          |          |    |    |       |     |  |                             |
| COMPOUND LEVEL                                                                                                         |          |          |    |    |       |     |  |                             |
| PAD FOUNDATIONS<br>GRADE C32/40                                                                                        |          |          |    |    | ∠<br> | 600 |  | Com<br>Clea<br>Cru:<br>Thic |
|                                                                                                                        | <u> </u> | <u> </u> | 00 |    | <br>  |     |  |                             |
| POST EMBEDDED LENGTH<br>850mm MIN.                                                                                     |          |          |    |    |       |     |  | FEN(<br>SCALE 1             |

| ONTAL EDGEDR ANGLE EOU TED   GEGR E A BRACKET TO POST   IDEZAL PCC RSJ POST | Specifications,<br>and Engineerir<br>2. Any discrepan-<br>to the attention<br>3. All dimensions<br>4. All levels are ir | e to be read in conjunction<br>Bills of Quantities, Architeo<br>g drawings.<br>cies between these docume<br>of the Engineer.<br>are in millimetres, unless r<br>in metres related to Ordnand<br>to to be scaled. | ctural, Services<br>ents shall be br<br>noted otherwise            | ought                                               |  |  |
|-----------------------------------------------------------------------------------------------------------------------------------------------------------------------------------------------------------------------------------------------------------------------------------------------------------------------------------------------------------------------------------------------------------------------------------------------------------------------------------------|-------------------------------------------------------------------------------------------------------------------------|------------------------------------------------------------------------------------------------------------------------------------------------------------------------------------------------------------------|--------------------------------------------------------------------|-----------------------------------------------------|--|--|
|                                                                                                                                                                                                                                                                                                                                                                                                                                                                                         | P05 03/10/24   P04 28/05/24   P03 22/05/24   P04 01/05/24   P01 20/09/23   REV DATE                                     | ISSUED FOR APPROVA<br>ISSUED FOR APPROVA<br>ISSUED FOR PLANNING<br>ISSUED FOR PLANNING<br>ISSUED FOR PLANNING<br>DESCRIPTION                                                                                     | L<br>G                                                             | АК РС<br>АК РС<br>АК РС<br>АК РС<br>АК РС<br>ВУ АРР |  |  |
|                                                                                                                                                                                                                                                                                                                                                                                                                                                                                         | DERNACART WIND FARM 110kV<br>SUBSTATION AND GRID CONNECTION                                                             |                                                                                                                                                                                                                  |                                                                    |                                                     |  |  |
|                                                                                                                                                                                                                                                                                                                                                                                                                                                                                         | STATKRAF                                                                                                                |                                                                                                                                                                                                                  | CONSULTANT:<br>LIMERIC<br>MWP.i<br>APPROVED:<br>P.C<br>SCALE @ A1: | S<br>K<br>e                                         |  |  |
|                                                                                                                                                                                                                                                                                                                                                                                                                                                                                         | 23268<br>STATUS DESCRIPTION                                                                                             | SEPT. '23                                                                                                                                                                                                        | AS SH                                                              |                                                     |  |  |
|                                                                                                                                                                                                                                                                                                                                                                                                                                                                                         | drawing number:<br>23268 - MWP                                                                                          | -SS-XX-DR-C-54                                                                                                                                                                                                   | 107                                                                | P05                                                 |  |  |