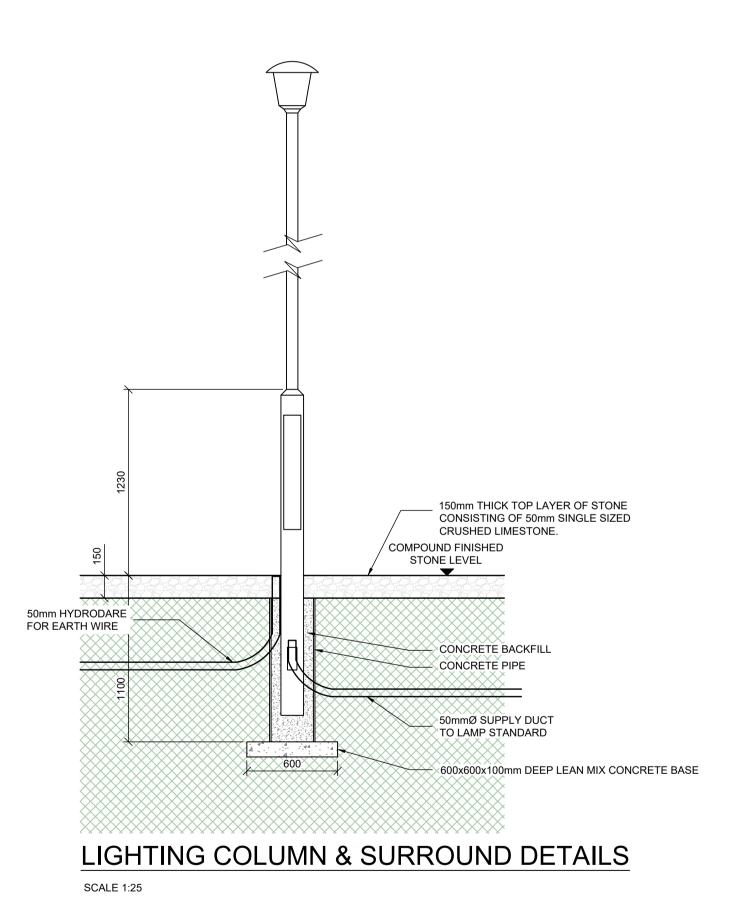

COMPOUND DETAIL

SCALE NTS

150 COMPOUND STONE (50mm SINGLE SIZED CRUSHED LIMESTONE)

TERRAM 6F2 MATERIAL **VARIES** DUCT SIZE & TYPE VARIES 10mm GRANULAR MATERIAL TO IS 5:1990 (CLASS F

TRENCH DETAIL FOR DUCTING SCALE NTS

BEDDING)

DO NOT SCALE FROM THIS DRAWING. USE FIGURED DIMENSIONS IN ALL CASES.
VERIFY DIMENSIONS ON SITE AND REPORT ANY DISCREPANCIES TO THE
DESIGNERS IMMEDIATELY.
THIS DRAWING TO BE READ IN CONJUNCTION WITH THE DESIGNERS