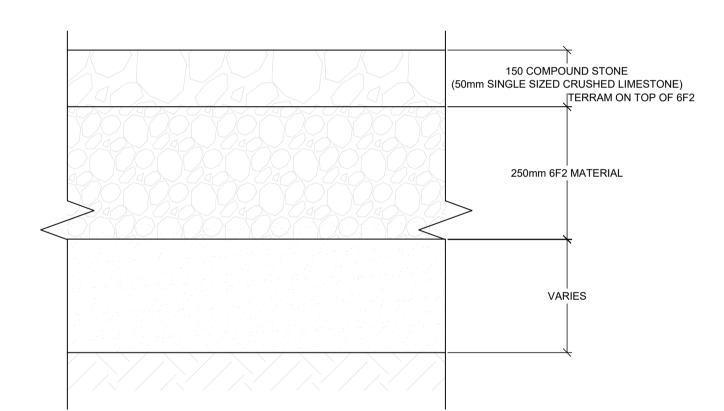

COMPOUND DETAIL

SCALE NTS

150 COMPOUND STONE (50mm SINGLE SIZED CRUSHED LIMESTONE)

TERRAM 6F2 MATERIAL **VARIES** DUCT SIZE & TYPE VARIES 10mm GRANULAR MATERIAL TO IS 5:1990 (CLASS F

TRENCH DETAIL FOR DUCTING SCALE NTS

BEDDING)

DO NOT SCALE FROM THIS DRAWING. USE FIGURED DIMENSIONS IN ALL CASES.
VERIFY DIMENSIONS ON SITE AND REPORT ANY DISCREPANCIES TO THE
DESIGNERS IMMEDIATELY.
THIS DRAWING TO BE READ IN CONJUNCTION WITH THE DESIGNERS