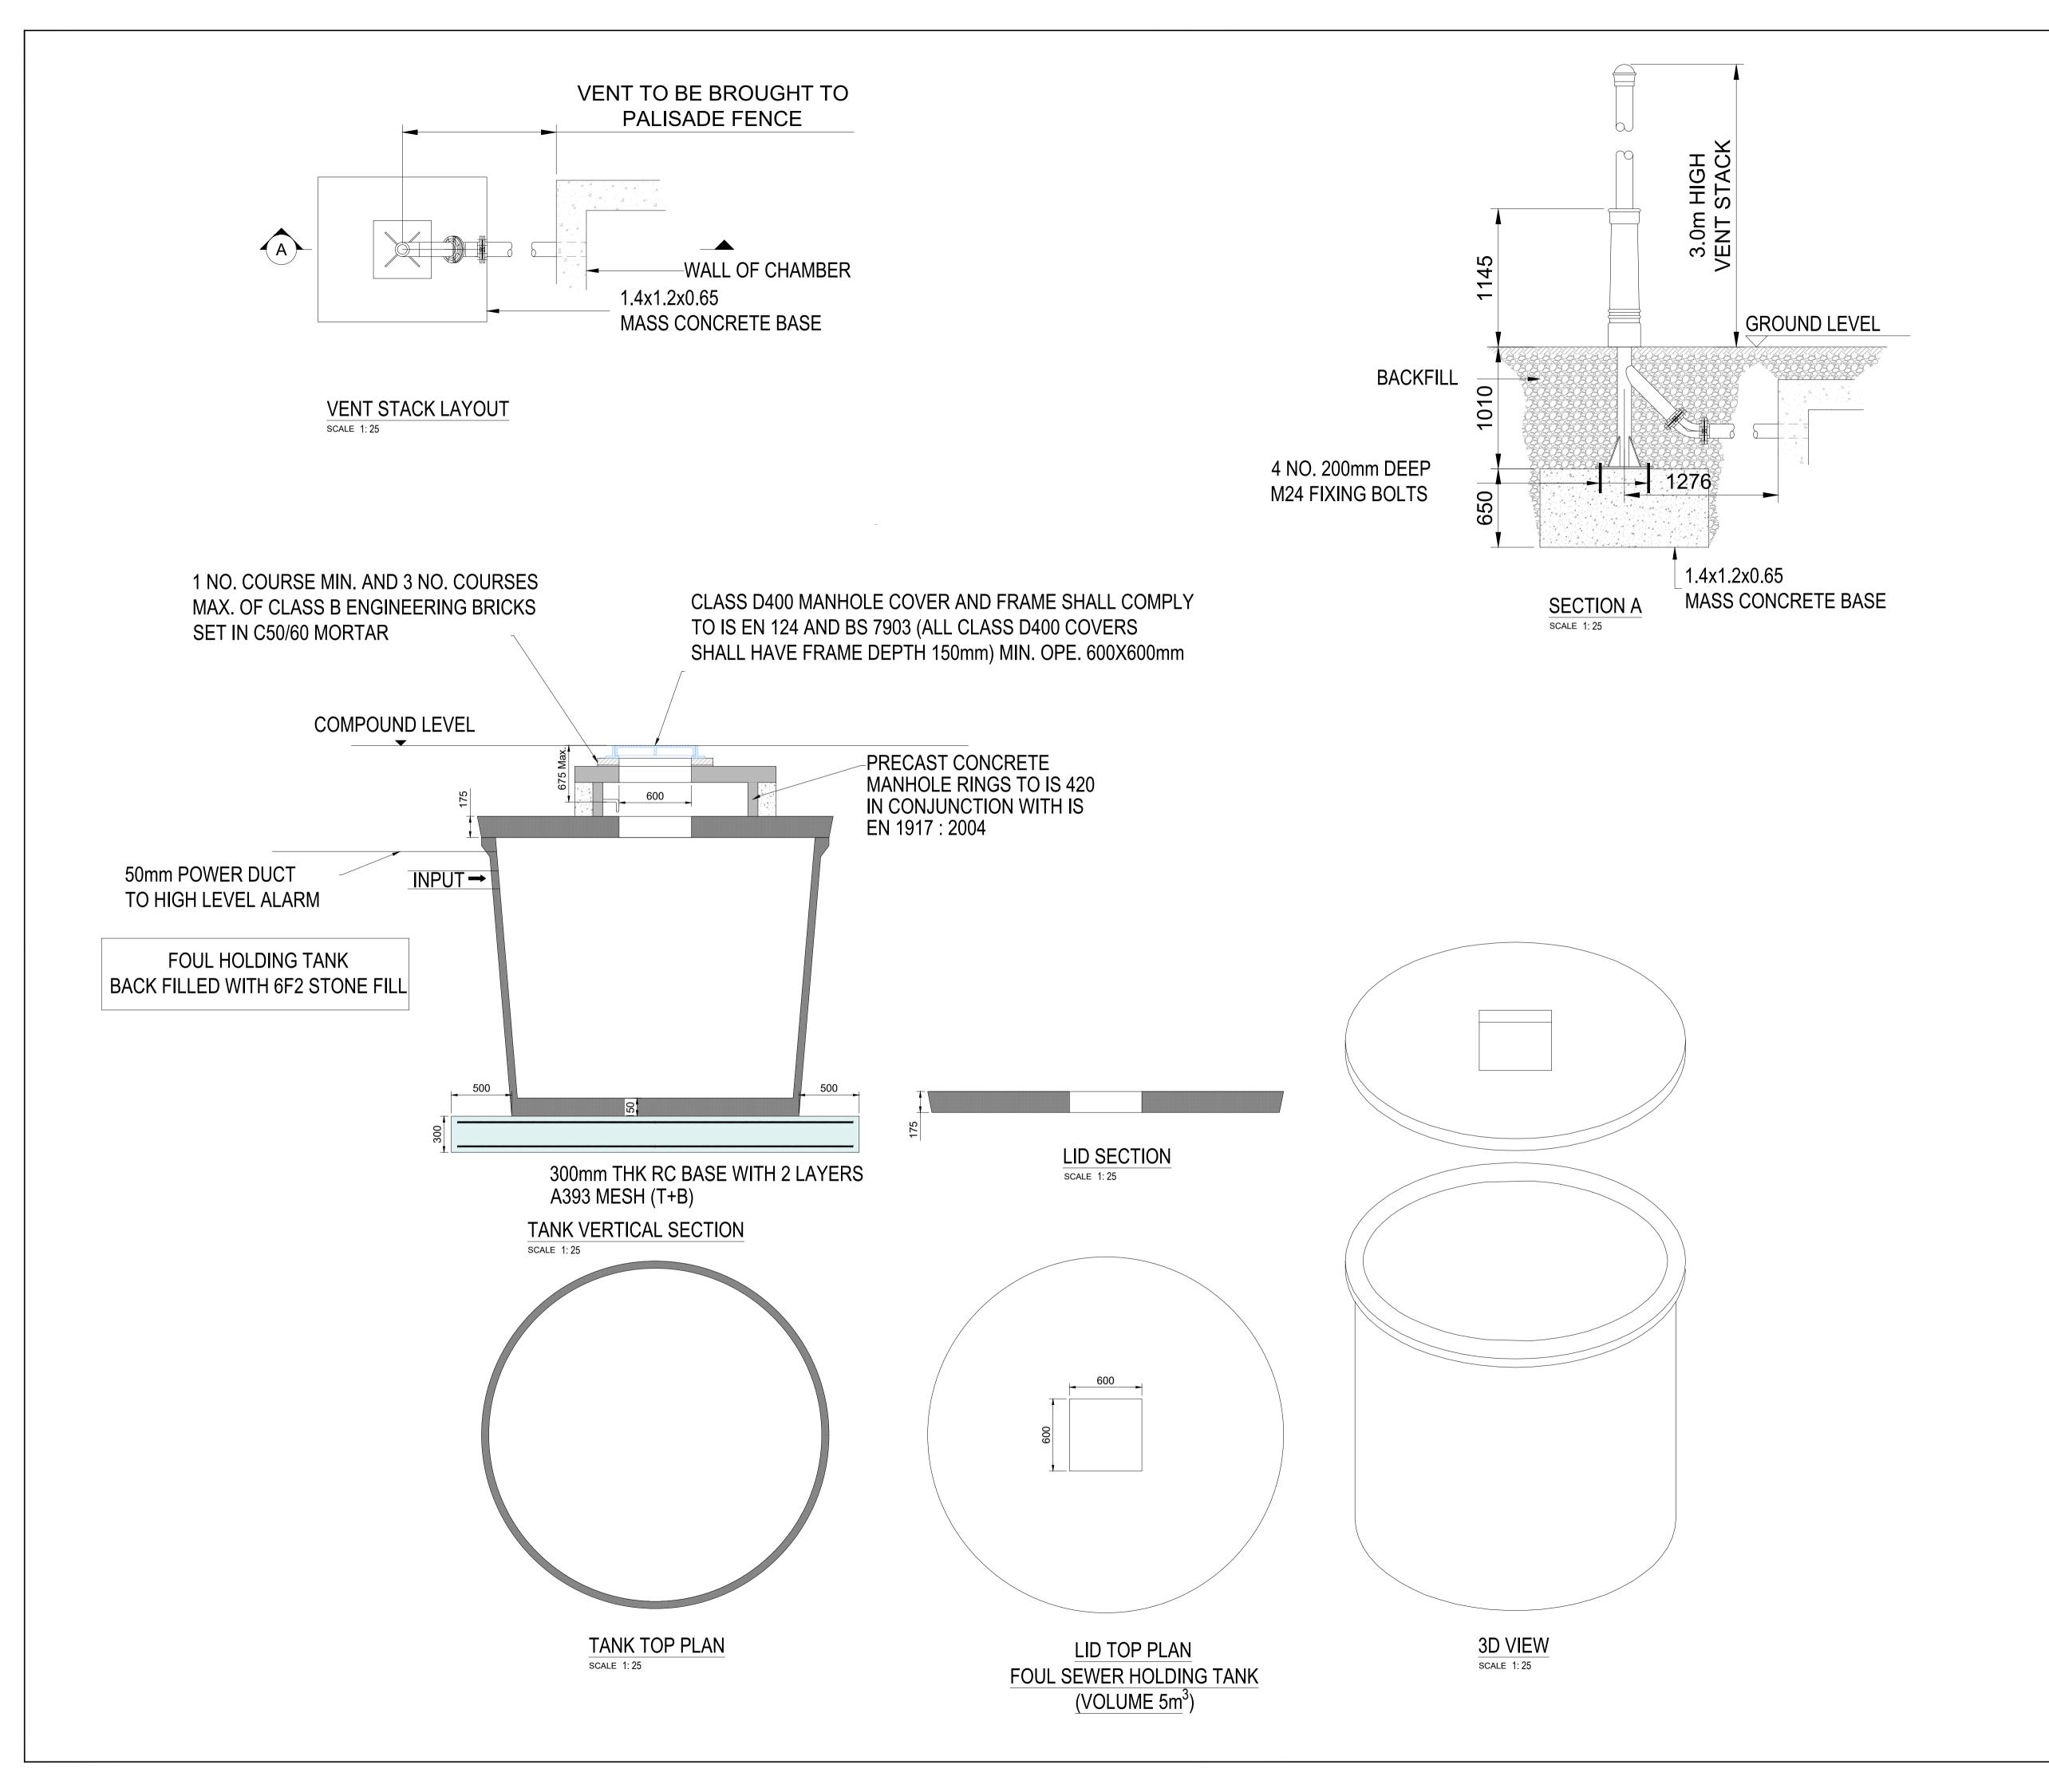

DERNACART WIND FARM 110kV SUBSTATION AND GRID CONNECTION

FOUL HOLDING TANK DETAILS

STATKRAFT IRELAND

| DRAWN:                          | CHECKED:  | APPROVED  | APPROVED:               |  |
|---------------------------------|-----------|-----------|-------------------------|--|
| A.K.                            | G.McN.    |           | P.C.                    |  |
| PROJECT NUMBER:                 | DATE:     | SCALE @ A | SCALE @ A1:<br>AS SHOWN |  |
| 23268                           | SEPT. '23 | AS        |                         |  |
| STATUS DESCRIPTION FOR APPROVAL |           |           | STATUS:                 |  |
|                                 |           |           | S4                      |  |