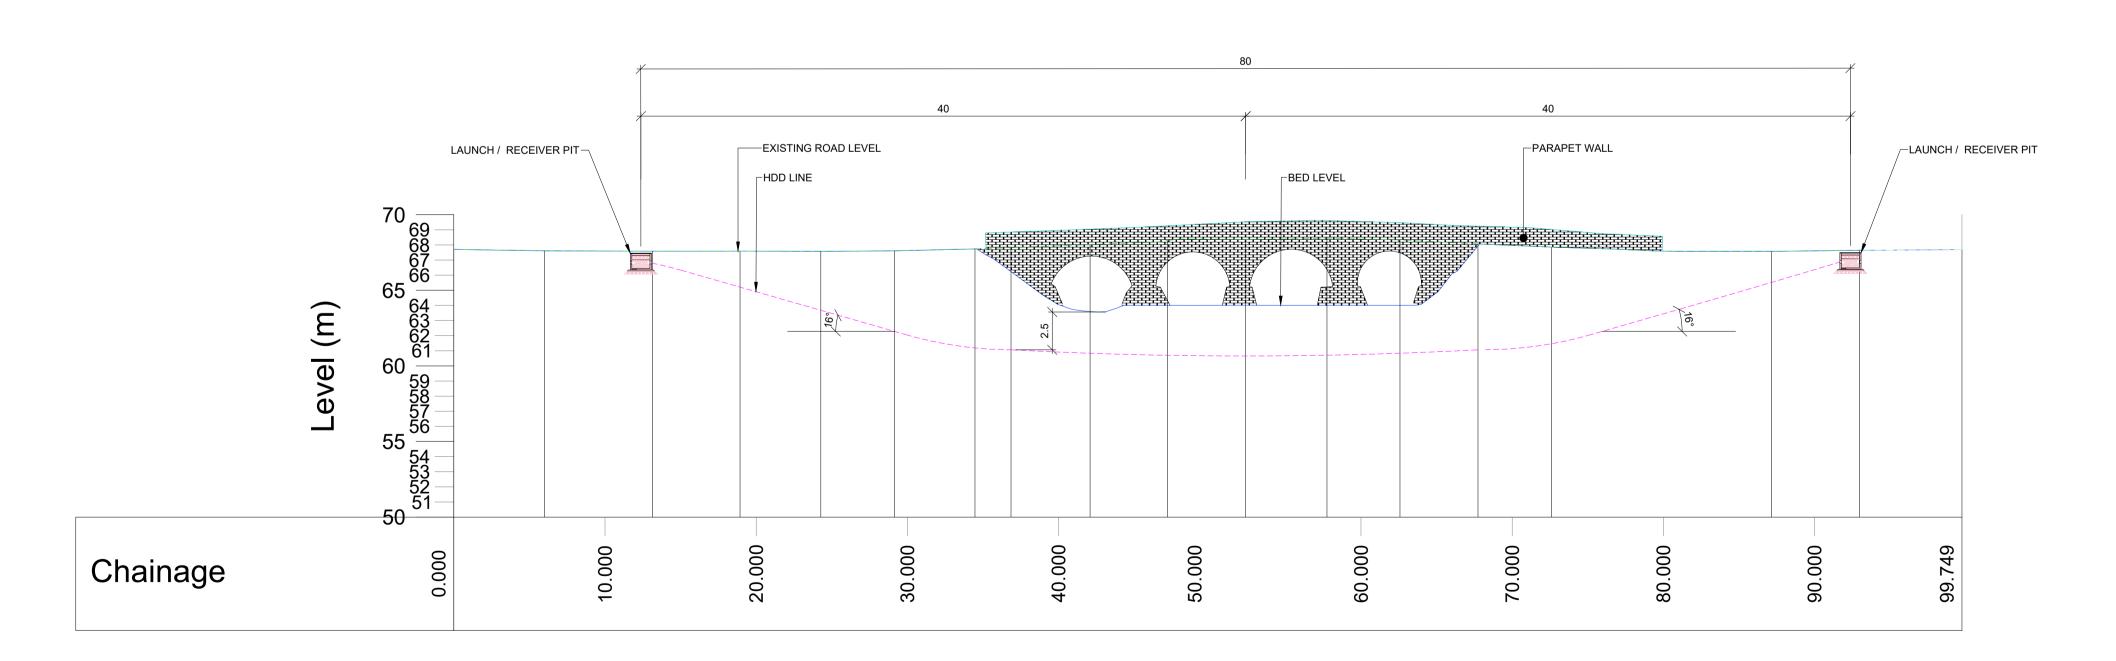

KLINAHOWEN BRIDGE HDD PLAN (WATERCOURSE CROSSING NO.11)
SCALE 1:250

LONGITUDINAL SECTION SCALE 1:250

DO NOT SCALE FROM THIS DRAWING. USE FIGURED DIMENSIONS IN ALL CASES. VERIFY DIMENSIONS ON SITE AND REPORT ANY DISCREPANCIES TO THE DESIGNERS IMMEDIATELY.

- 2. ALL LEVELS ARE IN METRES RELATED TO ORDNANCE DATUM MALIN HEAD.
- 3. ANY DISCREPANCIES BETWEEN THESE DOCUMENTS SHALL BE BROUGHT TO THE ATTENTION OF THE ENGINEER.
- 4. DRAWINGS ARE NOT TO BE SCALED.
- 5. ALL DIMENSIONS ARE IN MILLIMETRES, UNLESS NOTED OTHERWISE.
- 6. FOR SITE LOCATION REFER TO 23268-MWP-GR-XX-DR-C-5100