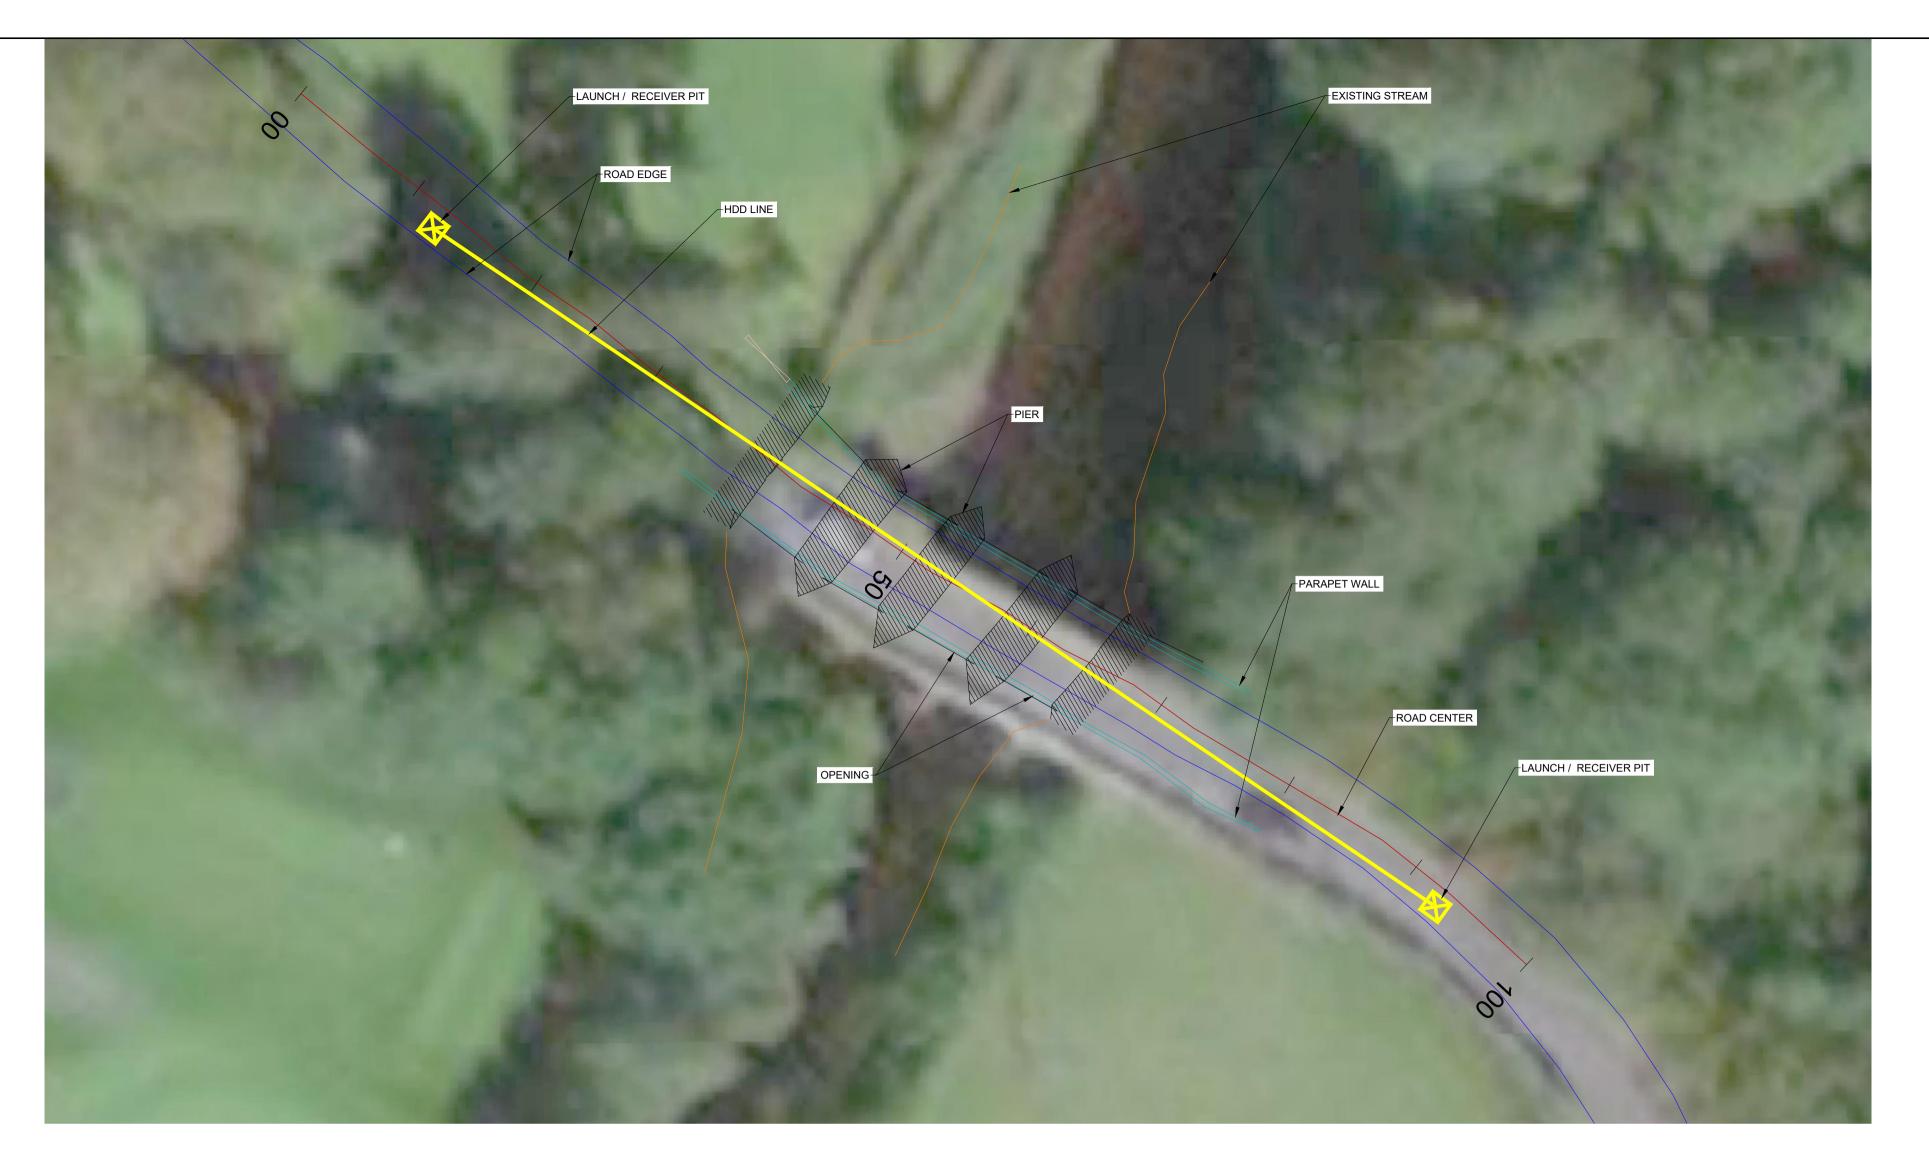

KLINAHOWEN BRIDGE HDD PLAN (WATERCOURSE CROSSING NO.11)
SCALE 1:250

LONGITUDINAL SECTION SCALE 1:250

DO NOT SCALE FROM THIS DRAWING. USE FIGURED DIMENSIONS IN ALL CASES. VERIFY DIMENSIONS ON SITE AND REPORT ANY DISCREPANCIES TO THE DESIGNERS IMMEDIATELY.

- 2. ALL LEVELS ARE IN METRES RELATED TO ORDNANCE DATUM MALIN HEAD.
- 3. ANY DISCREPANCIES BETWEEN THESE DOCUMENTS SHALL BE BROUGHT TO THE ATTENTION OF THE ENGINEER.
- 4. DRAWINGS ARE NOT TO BE SCALED.
- 5. ALL DIMENSIONS ARE IN MILLIMETRES, UNLESS NOTED OTHERWISE.
- 6. FOR SITE LOCATION REFER TO 23268-MWP-GR-XX-DR-C-5100