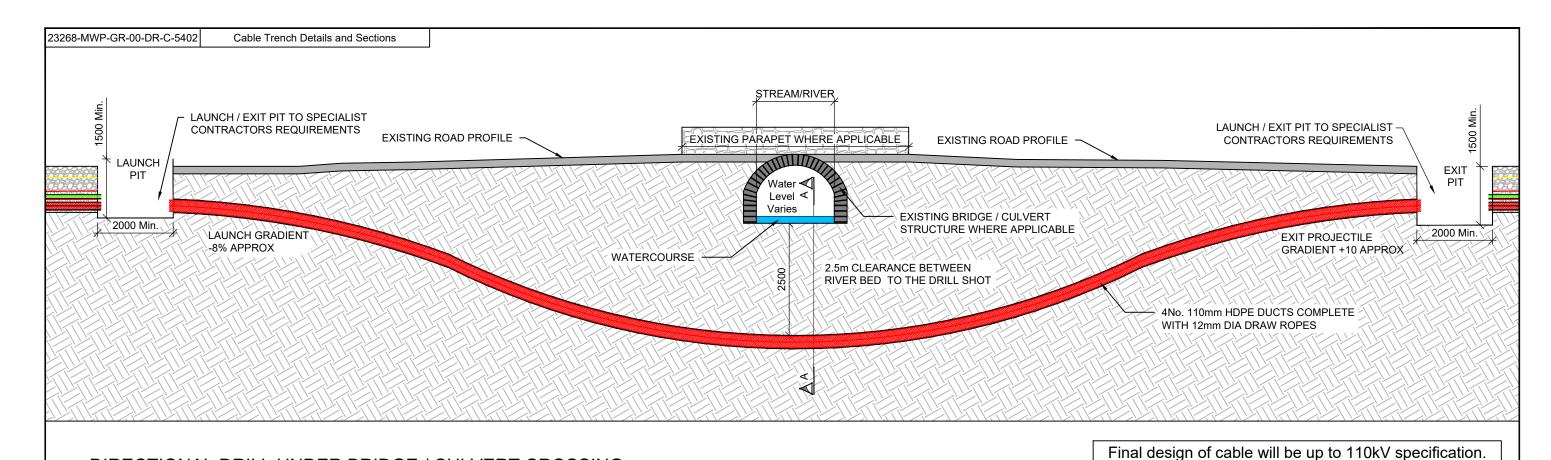

## DIRECTIONAL DRILL UNDER BRIDGE / CULVERT CROSSING

SCALE 1:100

2.5m CLEARANCE BETWEEN
RIVER BED TO THE DRILL SHOT

1No. 125mm HDPE ECC DUCT
2No. 125mm HDPE COMMS DUCT

BENTONITE

350mm DRILL HOLE

012mm PULL ROPE IN EACH DUCT