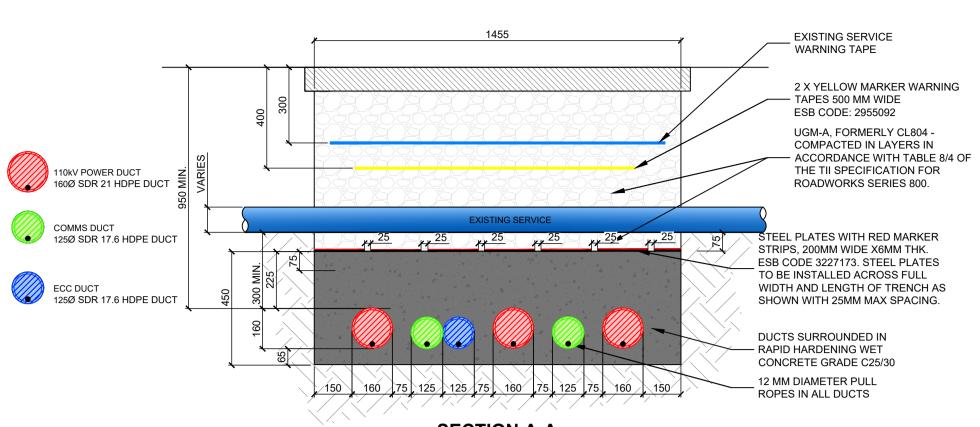

**LONGITUDINAL SECTION:** STANDARD 3RD PARTY CROSSING - 160mm DUCTING BELOW IN FLAT FORMATION SCALE 1:50

**SECTION A-A:** STANDARD 3RD PARTY CROSSING -160mm DUCTING BELOW IN FLAT FORMATION SCALE 1:15

**SECTION A:** 110kV CIRCUIT CROSSING OVER EXISTING SERVICE SCALE 1:40

- 1. All dimensions are in millimeters unless otherwise stated
- 2. 12 mm Diameter Pull Ropes to be provided in all ducts.

| P04      | 03/10/24 | ISSUED FOR APPROVAL | AK | РС  |  |  |  |
|----------|----------|---------------------|----|-----|--|--|--|
| P03      | 28/05/24 | ISSUED FOR APPROVAL | AK | РС  |  |  |  |
| P02      | 01/05/24 | ISSUED FOR PLANNING | AK | PC  |  |  |  |
| P01      | 20/09/23 | ISSUED FOR PLANNING | AK | PC  |  |  |  |
| REV      | DATE     | DESCRIPTION         | BY | APP |  |  |  |
| PROJECT: |          |                     |    |     |  |  |  |
|          |          |                     |    |     |  |  |  |