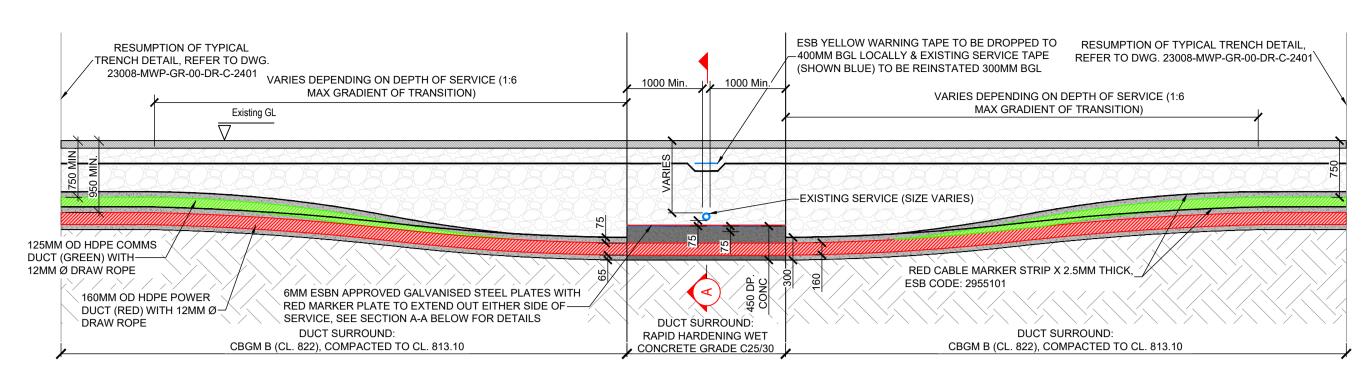

**LONGITUDINAL SECTION:** STANDARD 3RD PARTY CROSSING - 160mm DUCTING BELOW IN FLAT FORMATION SCALE 1:50

**SECTION A-A:** STANDARD 3RD PARTY CROSSING -160mm DUCTING BELOW IN FLAT FORMATION SCALE 1:15

**SECTION A:** 110kV CIRCUIT CROSSING OVER EXISTING SERVICE SCALE 1:40

- 1. All dimensions are in millimeters unless otherwise stated
- 2. 12 mm Diameter Pull Ropes to be provided in all ducts.

| P04      | 03/10/24 | ISSUED FOR APPROVAL | AK | РС  |  |  |  |
|----------|----------|---------------------|----|-----|--|--|--|
| P03      | 28/05/24 | ISSUED FOR APPROVAL | AK | РС  |  |  |  |
| P02      | 01/05/24 | ISSUED FOR PLANNING | AK | PC  |  |  |  |
| P01      | 20/09/23 | ISSUED FOR PLANNING | AK | PC  |  |  |  |
| REV      | DATE     | DESCRIPTION         | BY | APP |  |  |  |
| PROJECT: |          |                     |    |     |  |  |  |
|          |          |                     |    |     |  |  |  |