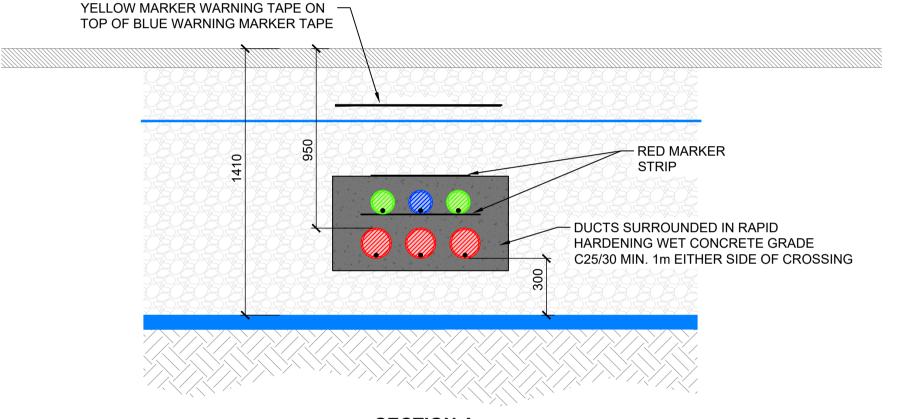

**LONGITUDINAL SECTION:** STANDARD 3RD PARTY CROSSING - 160mm DUCTING BELOW IN FLAT FORMATION SCALE 1:50

**SECTION A-A:** STANDARD 3RD PARTY CROSSING -160mm DUCTING BELOW IN FLAT FORMATION SCALE 1:15

**SECTION A:** 110kV CIRCUIT CROSSING OVER EXISTING SERVICE SCALE 1:40

- 1. All dimensions are in millimeters unless otherwise stated
- 2. 12 mm Diameter Pull Ropes to be provided in all ducts.

| P04      | 03/10/24 | ISSUED FOR APPROVAL | AK | РС  |  |  |  |
|----------|----------|---------------------|----|-----|--|--|--|
| P03      | 28/05/24 | ISSUED FOR APPROVAL | AK | РС  |  |  |  |
| P02      | 01/05/24 | ISSUED FOR PLANNING | AK | PC  |  |  |  |
| P01      | 20/09/23 | ISSUED FOR PLANNING | AK | PC  |  |  |  |
| REV      | DATE     | DESCRIPTION         | BY | APP |  |  |  |
| PROJECT: |          |                     |    |     |  |  |  |
|          |          |                     |    |     |  |  |  |