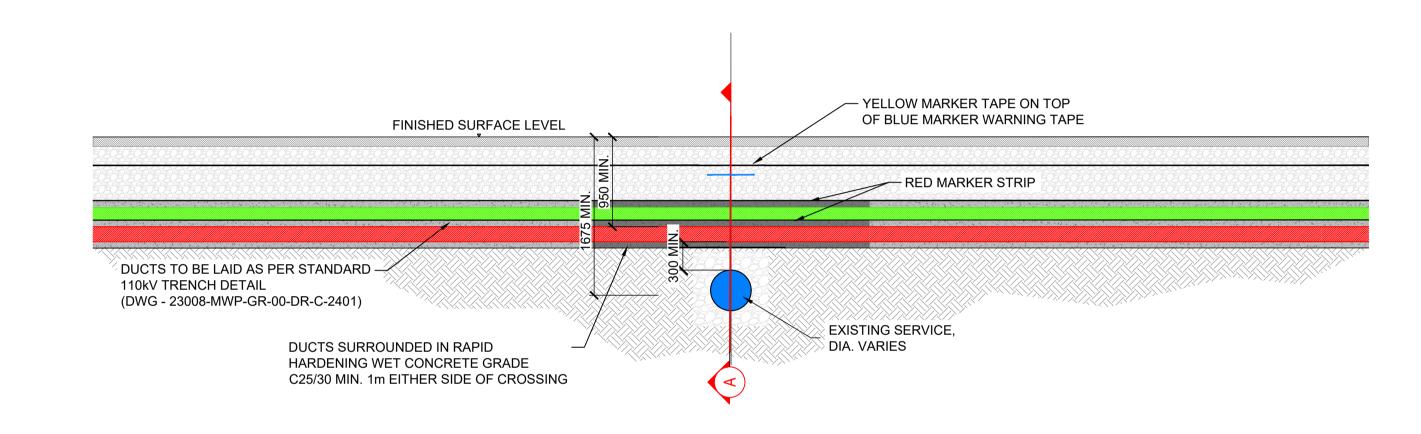

**LONGITUDINAL SECTION:** STANDARD 3RD PARTY CROSSING - 160mm DUCTING BELOW IN FLAT FORMATION SCALE 1:50

**SECTION A-A:** STANDARD 3RD PARTY CROSSING -160mm DUCTING BELOW IN FLAT FORMATION SCALE 1:15

**SECTION A:** 110kV CIRCUIT CROSSING OVER EXISTING SERVICE SCALE 1:40

- 1. All dimensions are in millimeters unless otherwise stated
- 2. 12 mm Diameter Pull Ropes to be provided in all ducts.

| P04      | 03/10/24 | ISSUED FOR APPROVAL | AK | РС  |  |  |  |
|----------|----------|---------------------|----|-----|--|--|--|
| P03      | 28/05/24 | ISSUED FOR APPROVAL | AK | РС  |  |  |  |
| P02      | 01/05/24 | ISSUED FOR PLANNING | AK | PC  |  |  |  |
| P01      | 20/09/23 | ISSUED FOR PLANNING | AK | PC  |  |  |  |
| REV      | DATE     | DESCRIPTION         | BY | APP |  |  |  |
| PROJECT: |          |                     |    |     |  |  |  |
|          |          |                     |    |     |  |  |  |