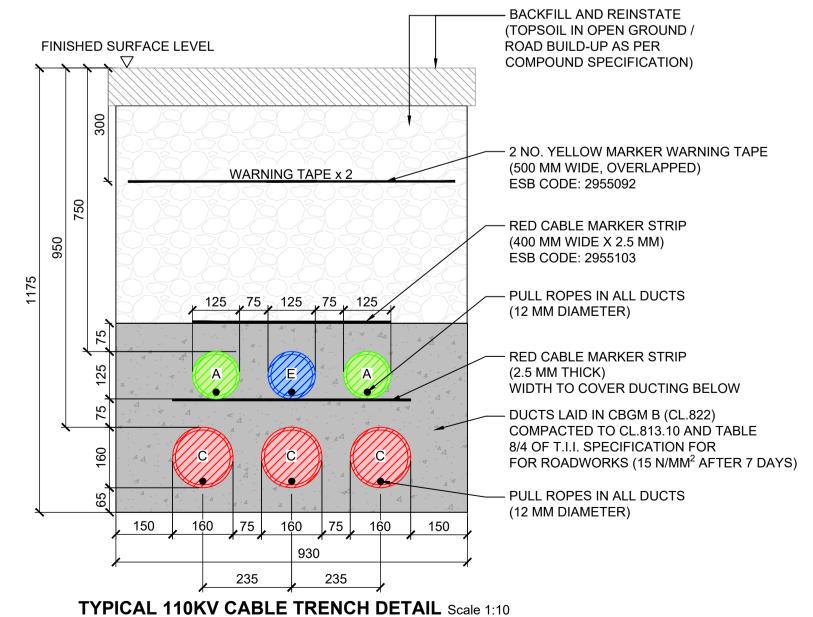

**LONGITUDINAL SECTION:** STANDARD 3RD PARTY CROSSING - 160mm DUCTING BELOW IN FLAT FORMATION SCALE 1:50

**SECTION A-A:** STANDARD 3RD PARTY CROSSING -160mm DUCTING BELOW IN FLAT FORMATION SCALE 1:15

**SECTION A:** 110kV CIRCUIT CROSSING OVER EXISTING SERVICE SCALE 1:40

- 1. All dimensions are in millimeters unless otherwise stated
- 2. 12 mm Diameter Pull Ropes to be provided in all ducts.

| P04      | 03/10/24 | ISSUED FOR APPROVAL | AK | РС  |  |  |  |
|----------|----------|---------------------|----|-----|--|--|--|
| P03      | 28/05/24 | ISSUED FOR APPROVAL | AK | РС  |  |  |  |
| P02      | 01/05/24 | ISSUED FOR PLANNING | AK | PC  |  |  |  |
| P01      | 20/09/23 | ISSUED FOR PLANNING | AK | PC  |  |  |  |
| REV      | DATE     | DESCRIPTION         | BY | APP |  |  |  |
| PROJECT: |          |                     |    |     |  |  |  |
|          |          |                     |    |     |  |  |  |