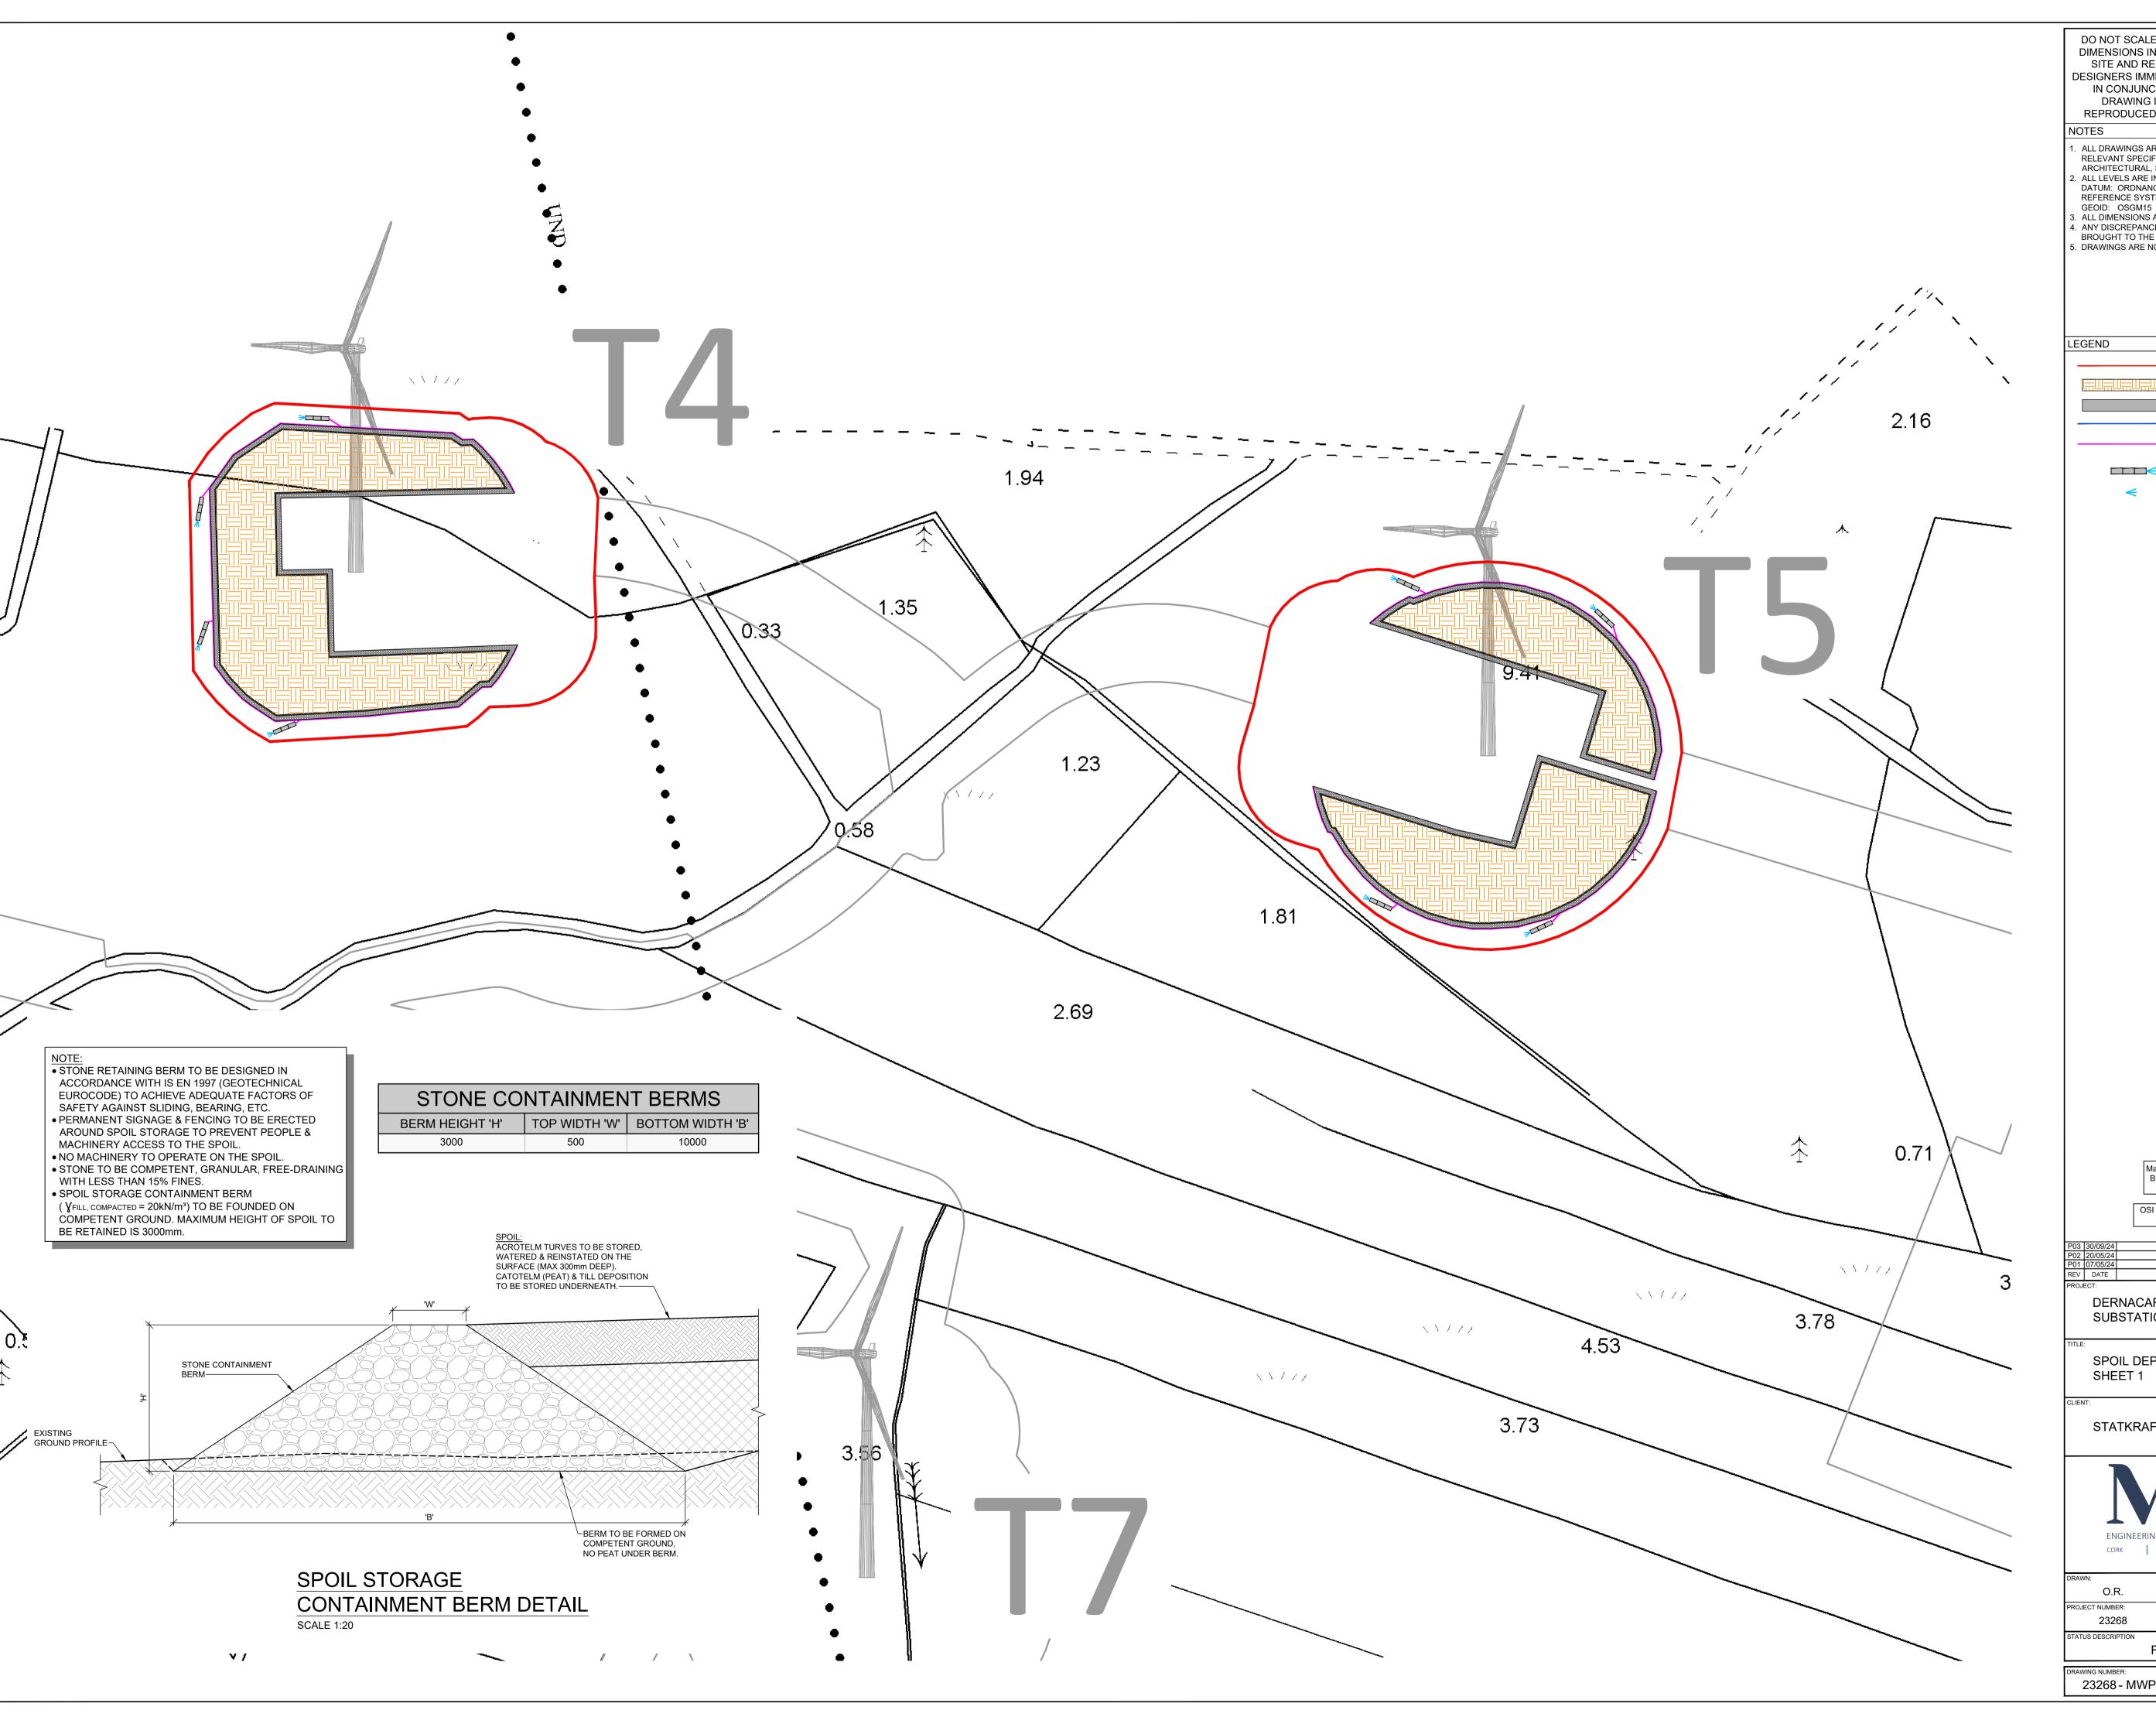

LEGEND SITE BOUNDARY SPOIL DEPOSITION AREA PROPOSED ROAD CLEAN WATER DRAIN **DIRTY WATER DRAIN** 

OUTLET

DIRTY WATER SETTLEMENT POND WITH

LEVEL SPREADER OUTLET

Map Reproduced From Tailte Éireann By Permission Of The Government. CYAL50332198. OSI SHEET No: 3652, 3653, 3654, 3655, 3656, 3710, 3711, 3712, 3713

DERNACART WIND FARM 110kV SUBSTATION AND GRID CONNECTION

SPOIL DEPOSITION - LAYOUT & DETAIL SHEET 1

STATKRAFT IRELAND

O.R. P.C.

OJECT NUMBER MAY 24 1:1500 23268 FOR APPROVAL S4

23268 - MWP - 00 - 00 - DR-C- 5801